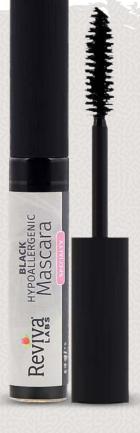

## RICH **LUSH LASHES** WITH OUR **HYPOALLERGENIC** MASCARA

This mascara enhances lashes by thickening and lengthening, perfect for contact lens wearers due to its gentle, soap-free, and pH-balanced formula. Enriched with panthenol, it moisturizes and conditions lashes, minimizing irritation. Moreover, the hypoallergenic formula is enriched with panthenol, which deeply moisturizes and conditions lashes, enhancing their health & vitality.

INGREDIENTS: Deionized Water (Aqua), Stearic Acid, Cera Alba (Bees) Wax, Copernicia Cerifera (Carnuba) Wax, Hydroxyethylcellulose, Phenoxyethanol, Disodium EDTA, Glyceryl Stearate, Panthenol, CI 77499, CI 77492, CI 77491. MAY Contain: Iron Oxides, Mica, Titanium Dioxide, Ultramarine Blue.

MSRP: \$14.00 SKU: #840

ENHANCE

The Natural Skin Care Authority

REVIVALABS.COM | TF: 800.257.7774

Reviva Labs creates safe, effective natural skin care treatments that produce visible results. It's why skin care enthusiasts have fallen in love with our skin care over the last 50 years and why Reviva has become the natural skin care trusted for generations. From brightening and hydrating to anti-aging and revitalizing – and everything in between – Reviva has it covered.