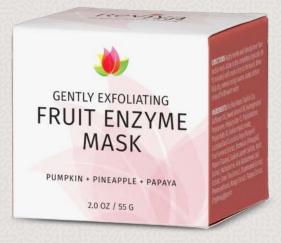

## EXFOLIATE, PURIFY, AND **ACHIEVE** MORE **LUSTROUS SKIN**.

Our multi-fruit enzyme mask offers gentle exfoliation while it draws out impurities and helps to balance and improve overall skin tone. This mask is packed with natural antioxidants that help improve the appearance of damaged skin. Slough away dull skin, restore your complexion's luster, and leave your skin looking more beautiful.

**PINEAPPLE** - contains antioxidants, antibacterial, and anti-inflammatory properties that help gently exfoliate dead skin cells.

PAPAYA - a natural antiinflammatory that soothes skin and provides gentle exfoliation, making it ideal for blemish prone skin types.